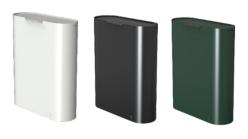

# BJÖRK sanitary bin 12 l 3300/3305/3310

Capacity 12 l Spring loaded bag holder 2-year warranty

The DAN DRYER BJÖRK feminine hygiene disposal unit has a capacity of 12 l. It is characterised by its elegant, curved design without sharp edges, which is one of the keywords behind the entire Björk range. The product has been carefully thought out with a design approach marked by refined aesthetic and practical use. Featuring a spring-loaded bag holder for easy and hygienic replacement of the sanitary bag. DAN DRYER's 15 l bin liners (product number 10283) fit this sanitary bin.

#### Standard colours

Prod. No. 3300: RAL 9003, white, gloss 60. Prod. No. 3305: RAL 9005, matt black, gloss 10. Prod. No. 3310: RAL Classic colours.