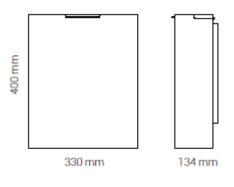

## Technical data

|            | BJÖRK<br>Prod. No.: 3300, 3305, 3310 |
|------------|--------------------------------------|
| Туре       | Sanitary bin                         |
| Dimensions | H 400 x W 330 X D 134 mm             |
| Material   | Powder coated stainless steel        |
| Capacity   | 121                                  |
| Net weight | 6.2 kg                               |

## Tender text

Sanitary bin in powder coated stainless steel. Capacity: 12 l. Featuring a spring-loaded bag holder. Net weight: 6.2 kg. H: 400 mm, W: 330 mm, D: 134 mm.